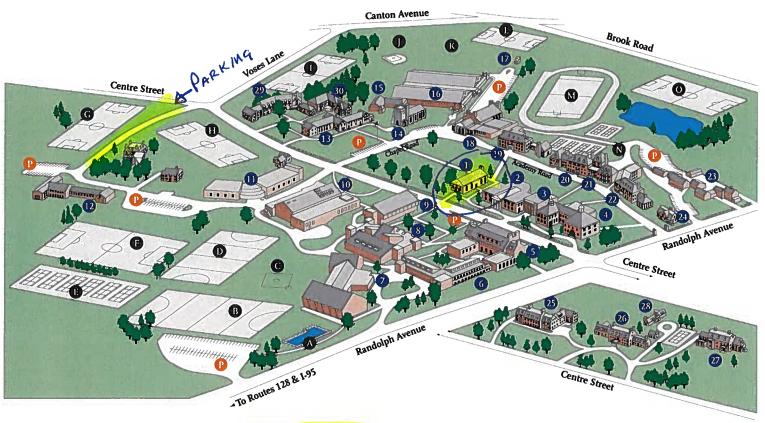

## THE MILTON ACADEMY CAMPUS

| 1  | Straus Library: College Counseling, Head of School   | 23  | Facilities Building: Mail Room          |
|----|------------------------------------------------------|-----|-----------------------------------------|
| 2  | Wigglesworth Hall: Cox Library, Academic Skills      | 24  | Counseling Center                       |
|    | Center, DEIJ                                         | 25  | Goodwin House                           |
| 3  | Schwarz Student Center                               | 26  | Hathaway House                          |
| 4  | Warren Hall: Upper School Admission, Bookstore, ATS, | 27  | Faulkner Health Center                  |
|    | Deans' Suite, Admission Conference Room              | 28  | Children's Center at Milton Academy     |
| 5  | Ware Hall: Thacher Room                              | 29  | Millet House                            |
| 6  | Greenleaf Hall                                       | 30  | Norris House                            |
| 7  | Caroline Saltonstall Building: Lower School and      |     | - 1 - 1 - 1 - 1 - 1 - 1 - 1 - 1 - 1 - 1 |
|    | Middle School Admission, CSG Conference Room,        | Α   | Outdoor Swimming Pool                   |
|    | Business Office, Development and Alumni Relations    | В-О | Playing Fields                          |
| 8  | Art and Media Center: Nesto Gallery                  | В   | Faulkner Field                          |
| 9  | Farokhzad Math Center                                | C   | Varsity Softball Field                  |
| 10 | Kellner Performing Arts Center: King Theatre,        | D   | Upper Field                             |
|    | Arts Commons, Dance Studio, Black Box Theatre        | E   | South Tennis Courts                     |
| 11 | Pritzker Science Center                              | F   | J.V. Field                              |
| 12 | Junior Building: Multi-Purpose Room                  | G   | Upton Field                             |
| 13 | Hallowell House                                      | Н   | Head of School Field                    |
| 14 | Apthorp Chapel                                       | I   | Berylson Field                          |
| 15 | Williams Squash Courts                               | Ţ   | Nash Field                              |
| 16 | Athletic and Convocation Center: Roberts Rink,       | K   | Varsity Soccer Field                    |
|    | Fitzgibbons Convocation Center, Fitness Room         | L   | Practice Field                          |
| 17 | Ayer Observatory                                     | M   | Stokinger Field                         |
| 18 | Robert Saltonstall Gymnasium                         | N   | North Tennis Courts                     |
| 19 | Wolcott House                                        | O   | Dennis Field                            |
| 20 | Robbins House                                        |     |                                         |
| 21 | Forbes Dining Hall                                   | P   | Parking                                 |
|    |                                                      |     |                                         |